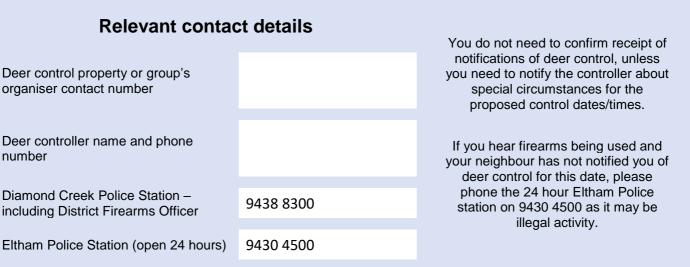

# **Useful Contact Information for Neighbours**

You can print this page and cut out the panels to provide some information to your neighbours.

# DEER MANAGEMENT INFORMATION

What to do when deer control is underway on your neighbour's property

| Relevant contac                                                       | You do not need to confirm receipt of |                                                                                                                                                    |  |
|-----------------------------------------------------------------------|---------------------------------------|----------------------------------------------------------------------------------------------------------------------------------------------------|--|
| Deer control property or group's organiser contact number             |                                       | notifications of deer control, unless<br>you need to notify the controller about<br>special circumstances for the<br>proposed control dates/times. |  |
| Deer controller name and phone number                                 |                                       | If you hear firearms being used and<br>your neighbour has not notified you of<br>deer control for this date, please                                |  |
| Diamond Creek Police Station –<br>including District Firearms Officer | 9438 8300                             | phone the 24 hour Eltham Police<br>station on 9430 4500 as it may be<br>illegal activity.                                                          |  |
| Eltham Police Station (open 24 hours)                                 | 9430 4500                             | inegai activity.                                                                                                                                   |  |

# DEER MANAGEMENT INFORMATION

What to do when deer control is underway on your neighbour's property